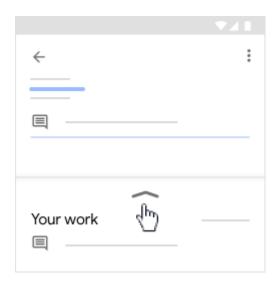

## Turn in a quiz assignment on an Android device

- 1. Tap Classroom
- 2. Tap the class > **Classwork** > the assignment.
- 3. On the **Your work** card, tap Expand ∧ .In the quiz, tap Submit.
- 4. In Classroom, on the **Your work card**, tap Expand ∧.