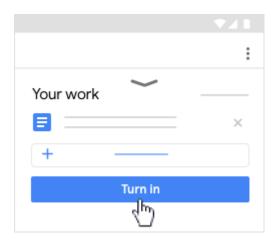

Note: You can attach or create more than one file.

- 5. (Optional) To remove an attachment, tap Remove X and confirm.
- 6. (Optional) To add a private comment to your teacher, tap Add private comment > enter your comment > tap Post ▶.
- 7. Tap **Turn In** and confirm.

The assignment status changes to Turned in.