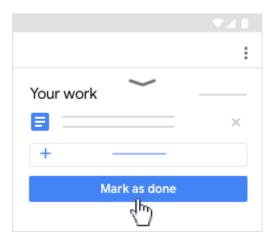

- 5. (Optional) To add a private comment to your teacher, tap **Add private comment** > enter your comment > tap Post .
- **6.** Tap **Mark as done** and confirm. The assignment status changes to **Turned in.**