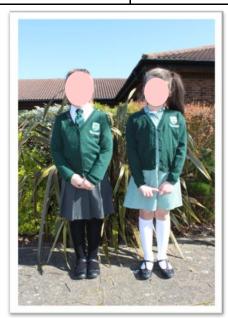

#### Year 3 to Year 6

| Winter uniform                  | Summer uniform                  | PE Kit                   |
|---------------------------------|---------------------------------|--------------------------|
| Forest green V neck woollen     | Forest green V neck woollen     | Green PE T-shirt         |
| jumper or cardigan with logo    | jumper or cardigan with logo    | with logo                |
|                                 |                                 |                          |
| Grey skirt or trousers          | Green and white checked dress.  | Black shorts             |
|                                 | Grey skirt/trousers or shorts   |                          |
|                                 |                                 |                          |
| White cotton button up collared | White cotton button up collared |                          |
| shirt                           | shirt                           |                          |
| School tie                      | School tie                      |                          |
| White, grey or black socks      | White, grey or black socks      | Winter – dark coloured   |
| Grey or green tights            |                                 | tracksuit bottoms        |
|                                 |                                 |                          |
| Black flat shoes                | Black flat shoes                | Black plimsolls (inside) |
|                                 |                                 | or trainers (outside)    |