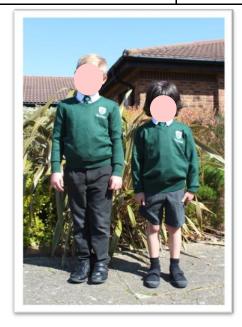

## **Key Stage 2**

#### Year 3 to Year 6

| Winter uniform                  | Summer uniform                  | PE Kit                   |
|---------------------------------|---------------------------------|--------------------------|
| Forest green V neck woollen     | Forest green V neck woollen     | Green PE T-shirt         |
| jumper or cardigan with logo    | jumper or cardigan with logo    | with logo                |
|                                 |                                 |                          |
| Grey skirt or trousers          | Green and white checked dress.  | Black shorts             |
|                                 | Grey skirt/trousers or shorts   |                          |
|                                 |                                 |                          |
| White cotton button up collared | White cotton button up collared |                          |
| shirt                           | shirt                           |                          |
| School tie                      | School tie                      |                          |
| White, grey or black socks      | White, grey or black socks      | Winter – dark coloured   |
| Grey or green tights            |                                 | tracksuit bottoms        |
|                                 |                                 |                          |
| Black flat shoes                | Black flat shoes                | Black plimsolls (inside) |
|                                 |                                 | or trainers (outside)    |