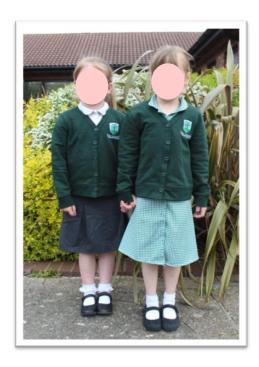

## **Early Years and Key Stage 1**

### Years Reception & Year 1 and 2

| Winter uniform                                     | Summer uniform                                               | PE Kit                                         |
|----------------------------------------------------|--------------------------------------------------------------|------------------------------------------------|
| Forest green sweatshirt or cardigan with logo      | Forest green sweatshirt or cardigan with logo                | Green PE T-shirt with logo                     |
| Grey skirt or trousers                             | Green and white checked dress. Grey skirt/trousers or shorts | Black shorts                                   |
| White polo shirt                                   | White polo shirt                                             |                                                |
| White, grey or black socks<br>Grey or green tights | White, grey or black socks                                   | Winter – dark coloured<br>tracksuit bottoms    |
| Black flat shoes (not boots)                       | Black flat shoes (not boots)                                 | Black plimsolls (inside) or trainers (outside) |