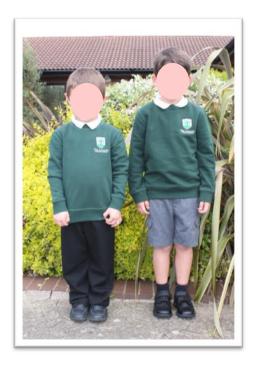

## **Early Years and Key Stage 1**

### Years Reception & Year 1 and 2

| Winter uniform                                     | Summer uniform                                               | PE Kit                                         |
|----------------------------------------------------|--------------------------------------------------------------|------------------------------------------------|
| Forest green sweatshirt or cardigan with logo      | Forest green sweatshirt or cardigan with logo                | Green PE T-shirt with logo                     |
| Grey skirt or trousers                             | Green and white checked dress. Grey skirt/trousers or shorts | Black shorts                                   |
| White polo shirt                                   | White polo shirt                                             |                                                |
| White, grey or black socks<br>Grey or green tights | White, grey or black socks                                   | Winter – dark coloured<br>tracksuit bottoms    |
| Black flat shoes (not boots)                       | Black flat shoes (not boots)                                 | Black plimsolls (inside) or trainers (outside) |